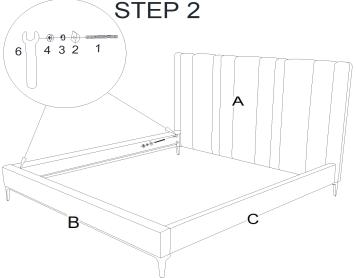

**Step 2:** Assemble Side Rail (C) with Headboard (A)&Footboard (B) using Bolt (1), Curved Washer (2), Spring washer (3), Nut (4). Tighten them by Wrench (6).

Step 3: Screw center support (E) to the Slat (D).