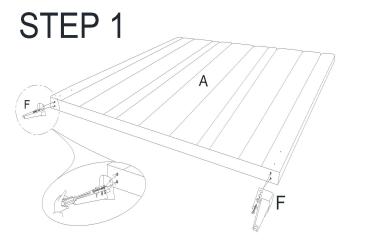

#### Assembly Procedure: (Please follow the sketches below.)

Unpack, inspect, and read assembly instruction carefully. Lay out the parts and hardware. Make sure the quantity of each is correct

Step 1: Assemble HB Metal Leg (F) with Headboard (A) using Bolt (7), Spring Washer (8), Washer (9).