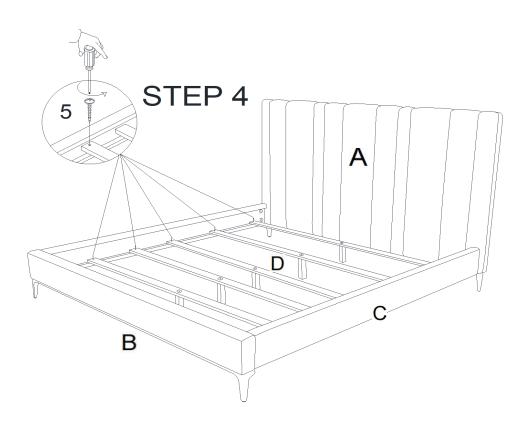

**Step 4**: Put Slat (D) onto the inside notches of Side rails (C), tighten them with Screws (5) by screwdriver (not provided).

Note: U225210/U225210FR bed has 5pcs center support.