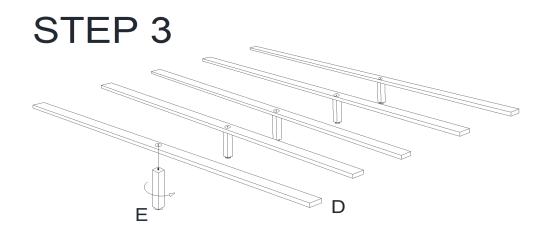

**Step 2:** Assemble Side Rail (C) with Headboard (A)&Footboard (B) using Bolt (1), Curved Washer (2), Spring washer (3), Nut (4). Tighten them by Wrench (6).

Step 3: Screw center support (E) to the Slat (D).

**Step 4**: Put Slat (D) onto the inside notches of Side rails (C), tighten them with Screws (5) by screwdriver (not provided).

Note: U225210/U225210FR bed has 5pcs center support.