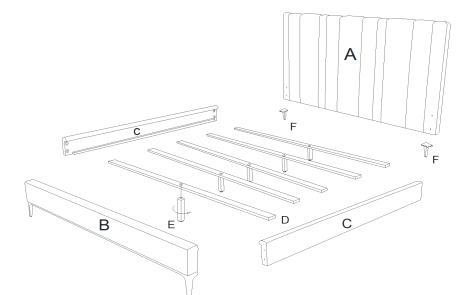

| А | Headboard      |            | 1PC  |  |  |  |
|---|----------------|------------|------|--|--|--|
| В | Footboard      |            | 1PC  |  |  |  |
| С | Side rail      | -<br>-<br> | 2PCS |  |  |  |
| D | Slat           | 0          | 5PCS |  |  |  |
| Е | Center Support | Ű          | 5PCS |  |  |  |
| F | HB Metal Leg   | Ť          | 2PCS |  |  |  |

#### PART LIST